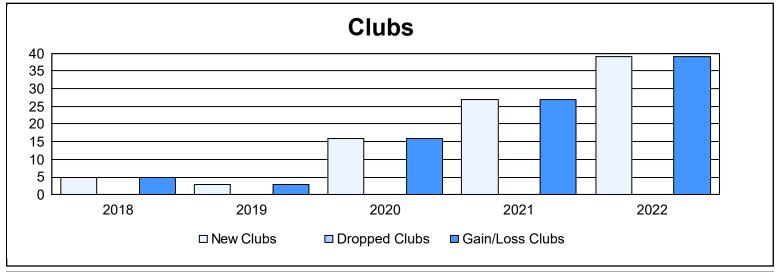

District 325 K

As of June 2022 Cumulative

| Year      | New<br>Clubs | Dropped<br>Clubs | Gain/<br>Loss<br>Clubs | New<br>Members | Charter<br>Members | Reinstate<br>Members | Transfer<br>Members | Total<br>Member<br>Added | Total<br>Members<br>Dropped | Gain/<br>Loss<br>Members |
|-----------|--------------|------------------|------------------------|----------------|--------------------|----------------------|---------------------|--------------------------|-----------------------------|--------------------------|
| 2017-2018 | 5            | 0                | 5                      | 302            | 183                | 56                   | 1                   | 542                      | 414                         | 128                      |
| 2018-2019 | 3            | 0                | 3                      | 207            | 97                 | 6                    | 1                   | 311                      | 356                         | -45                      |
| 2019-2020 | 16           | 0                | 16                     | 213            | 365                | 9                    | 1                   | 588                      | 358                         | 230                      |
| 2020-2021 | 27           | 0                | 27                     | 498            | 633                | 24                   | 5                   | 1,160                    | 408                         | 752                      |
| 2021-2022 | 39           | 0                | 39                     | 366            | 859                | 10                   | 5                   | 1,240                    | 844                         | 396                      |
| Average   | 18           | 0                | 18                     | 317            | 427                | 21                   | 3                   | 768                      | 476                         | 292                      |